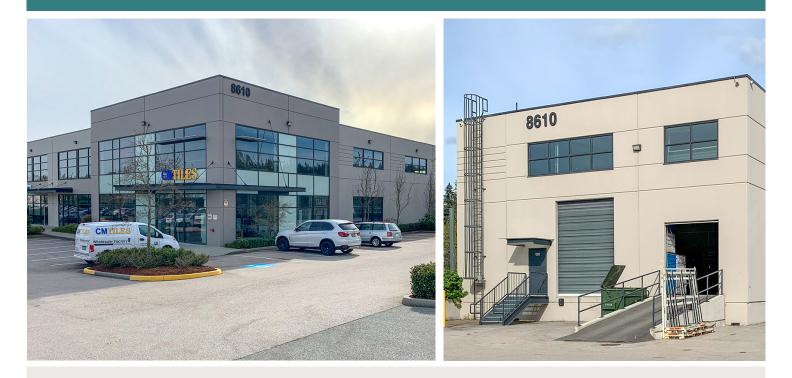

# **SUBLEASE** 130 - 8610 Glenyon Park, Burnaby

## High quality flex warehouse / showroom / office space

AVAILABLE SPACE:

- Office/Showroom: 3,578 sq.ft.
- Warehouse: 3,384 sq.ft.
- Total: 6,962 sq.ft.

**BUILDING FEATURES:** 

- ESFR sprinklers
- 24' clear ceiling height
- Dock loading with grade potential
- Loading ramp
- T-5 warehouse lighting
- Extensive glazing
- Marine Way exposure
- Abundant surface parking available

#### IMPROVEMENTS INCLUDE:

- Large showroom
- Boardrooms and lunchroom
- Washroom
- Dock loading