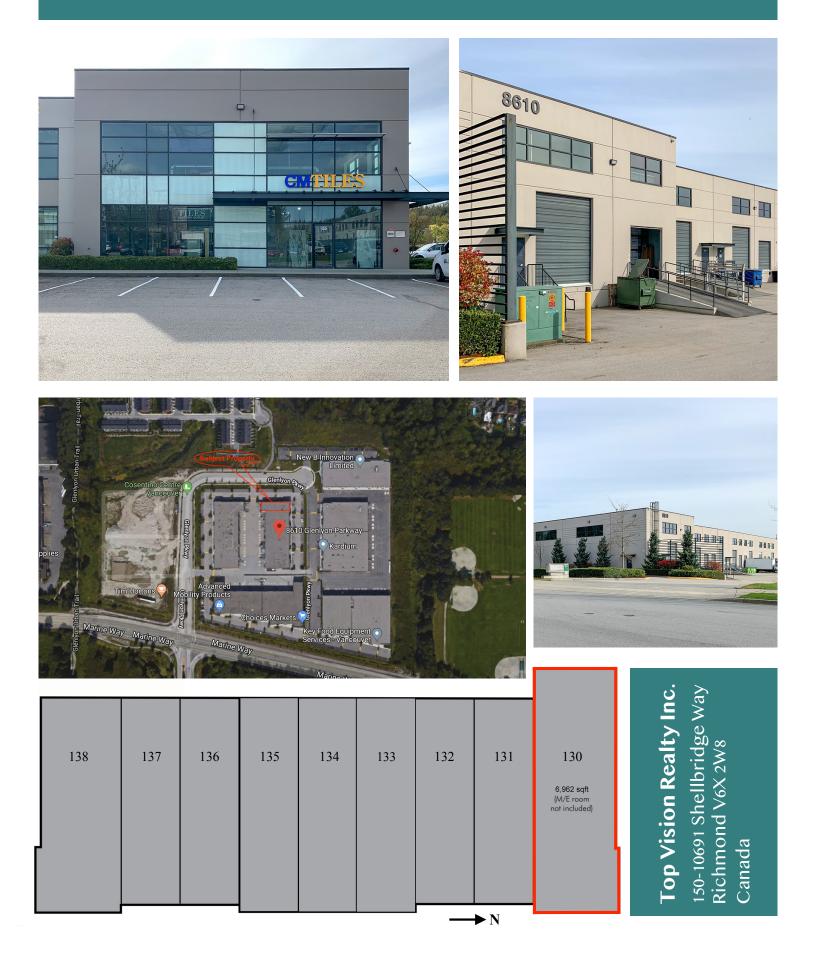

# **SUBLEASE** 130 - 8610 Glenyon Park, Burnaby

## High quality flex warehouse / showroom / office space

AVAILABLE SPACE:

- Office/Showroom: 3,578 sq.ft.
- Warehouse: 3,384 sq.ft.
- Total: 6,962 sq.ft.

**BUILDING FEATURES:** 

- ESFR sprinklers
- 24' clear ceiling height
- Dock loading with grade potential
- Loading ramp
- T-5 warehouse lighting
- Extensive glazing
- Marine Way exposure
- Abundant surface parking available

### 130 - 8610 Glenyon Park, Burnaby